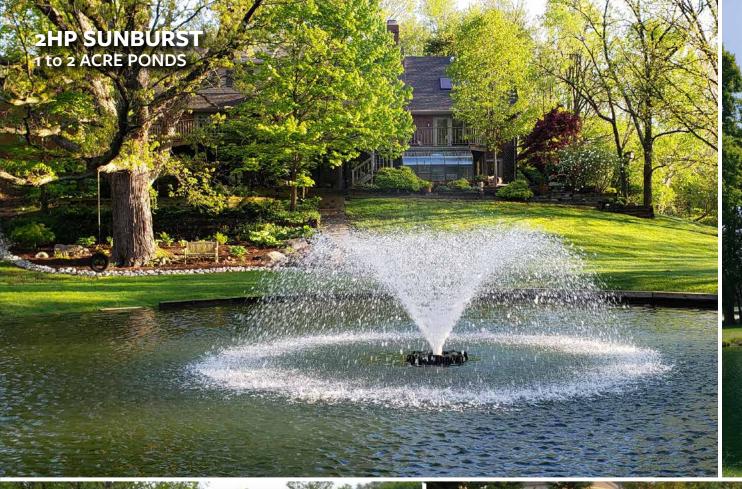

#### **SURFACE AREA**

Surface area will determine the size system you need when water quality is desired. Rule of thumb is 1.5HP per surface acre.