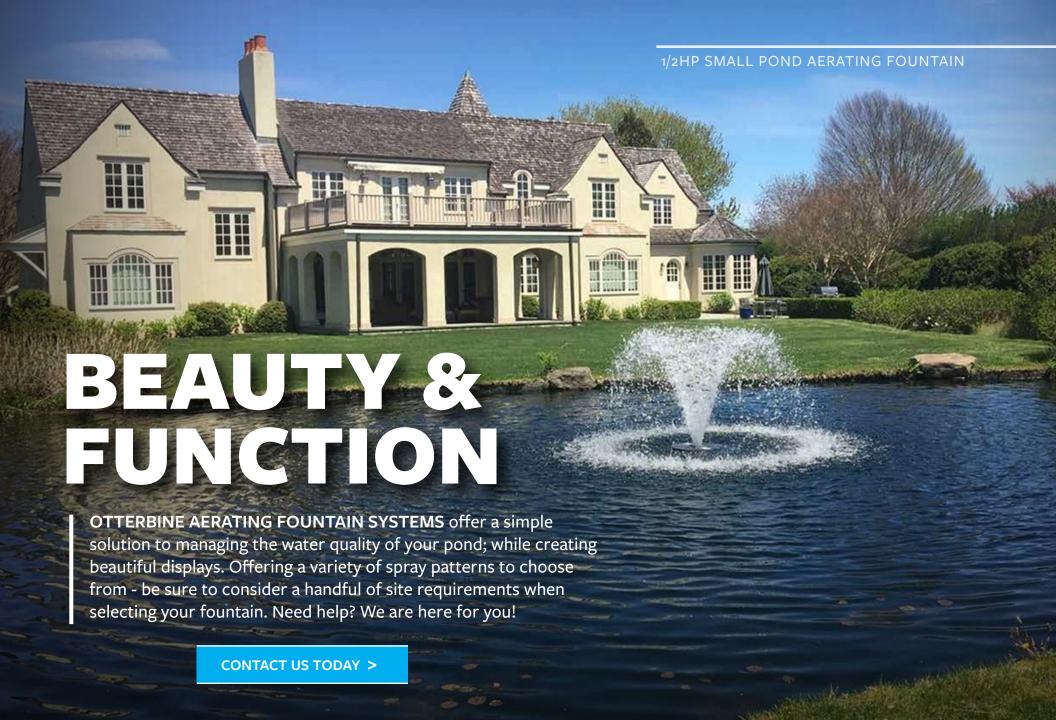

# **KNOW YOUR POND**& SITE REQUIREMENTS

THE BASICS OF WHAT YOU NEED TO KNOW WHEN SELECTING AN AERATING FOUNTAIN SYSTEM

#### **SURFACE AREA**

Surface area will determine the size system you need when water quality is desired. Rule of thumb is 1.5HP per surface acre.

#### **DEPTH**

Otterbine's 1/2HP Aerating Fountain System requires 16 inches (41cm) of depth; while our 1-5HP systems require 30in (75cm)

#### **AVAILABLE POWER**

Installation is a breeze with our 115V fountains; while our 230V units are more energy efficient and allow for longer cable runs.\*

DON'T KNOW THE SIZE OF YOUR POND, WE CAN HELP!