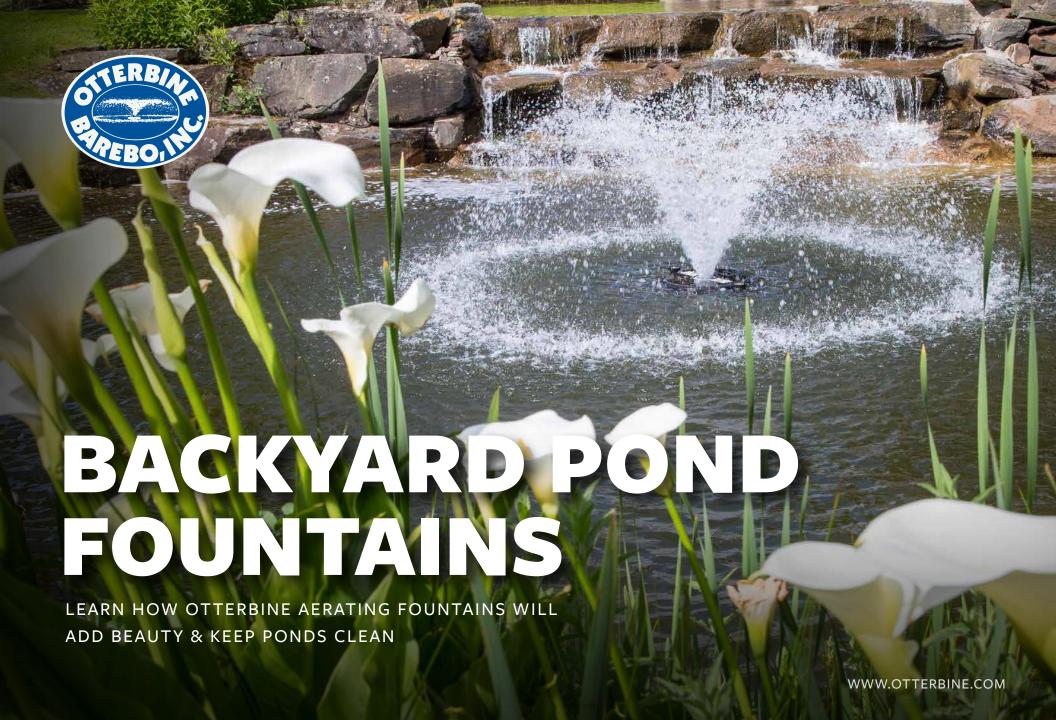

## **BACKYARD OASIS**

#### FROM EYESORE TO ASSET

Ponds provide both beauty and function to any landscape, creating an oasis to enjoy while relaxing and having fun with family and friends.

Used for everything from water gardening and fishing to retention ponds and stormwater basins; although versatile these water bodies can create some unique challenges when it comes to managing them. Due to their smaller size and shallow depth they are in great need of oxygen and circulation to keep them healthy. Let Otterbine help improve and maintain water quality in your pond to get the most out of your water feature.

#### **OXYGEN IS THE KEY TO LIFE**

Aeration mixes cool bottom water with warm surface water, and induces oxygen throughout the water column. This increased oxygen encourages production of healthy bacteria that will consume excess nutrients, returning your water feature to a sparkling asset to be enjoyed by all.