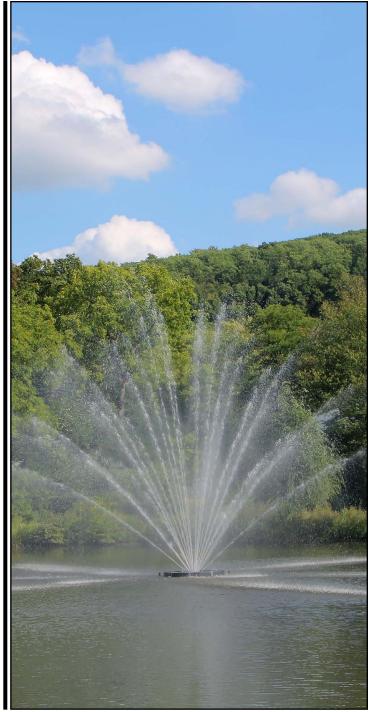

## GIANT FOUNTAIN

- » 4 year all-inclusive warranty, or 5 year warranty when purchased with Sub-Monitor controls.
- » Operates in 40in or 1m of water.
- » Complete package includes assembled unit, power control center, and cable. (No PCC for 50Hz)
- » Fiberglass power control center comes standard with surge arrestor, timer and GFCI. (Exception: Optional EPD for 460V)
- » Cable quick disconnect. (Optional for 60Hz)
- » Wheeled launching system ends the need for hoists and cranes in most applications.
- » Removable screen protects pump from debris, and is easy to clean from the water.
- » Safety tested and listed with ETL, and ETL-C, conforming to UL standards; and carries a CE certification.
- » Optional accessories include Fountain Glo<sup>™</sup> LED or 250W, 500W halogen light systems; wind controls, and power monitoring Sub-Monitor.