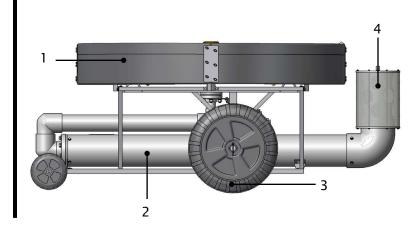

## PRODUCT ILLUSTRATION

- 1. Special polyethylene float allows for easy height adjustment to make it less visible in the water.
- 2. High quality Grundfos pump and Franklin 3450/2875 RPM motor ensure years of corrosion-resistant, trouble-free run time and no maintenance.
- 3. Large center wheels assist installation and removal eliminating the need for a crane in most applications.
- 4. Removable stainless steel intake screen allows for cleaning in the water and protects pump from debris.