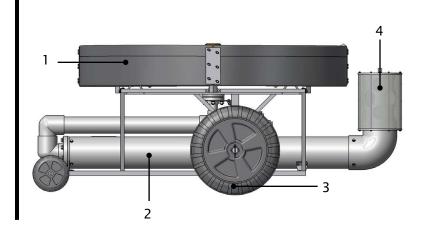

## PRODUCT ILLUSTRATION

- 1. Special polyethylene float allows for easy height adjustment to make it less visible in the water.
- 2. High quality Grundfos pump and Franklin 3450/2875 RPM motor ensure years of corrosion-resistant, trouble-free run time and no maintenance.
- 3. Large center wheels assist installation and removal eliminating the need for a crane in most applications.
- 4. Removable stainless steel intake screen allows for cleaning in the water and protects pump from debris.