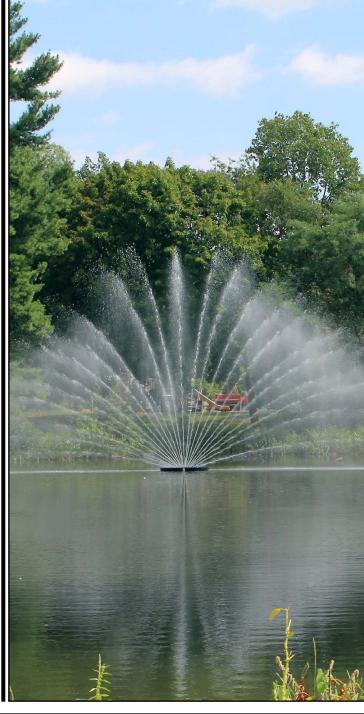

## GIANT FOUNTAIN

- » 4 year all-inclusive warranty, or 5 year warranty when purchased with Sub-Monitor controls.
- » Operates in 40in or 1m of water.
- » Complete package includes assembled unit, power control center, and cable. (No PCC for 50Hz)
- » Fiberglass power control center comes standard with surge arrestor, timer and GFCI. (Exception: Optional EPD for 460V)
- » Cable quick disconnect. (Standard for 50Hz)
- » Wheeled launching system ends the need for hoists and cranes in most applications.
- » Removable screen protects pump from debris, and is easy to clean from the water.
- » Safety tested and listed with ETL, and ETL-C, conforming to UL standards; and carries a CE certification.
- » Optional accessories include Fountain Glo™ LED or 250W, 500W halogen light systems; wind controls, and power monitoring Sub-Monitor.

| 50 HZ                    | 10 HP    | 15 HP    | 25 HP    |
|--------------------------|----------|----------|----------|
| Spray<br>Height (m)      | 7        | 8        | 10       |
| Spray<br>Diam. (m)       | 24 x .6  | 28 x .6  | 33 x .6  |
| m³/hr                    | 68.1     | 88.5     | 113.5    |
| Volt/Ph/Amp<br>2875@50hz | 400/3/16 | 400/3/24 | 400/3/40 |