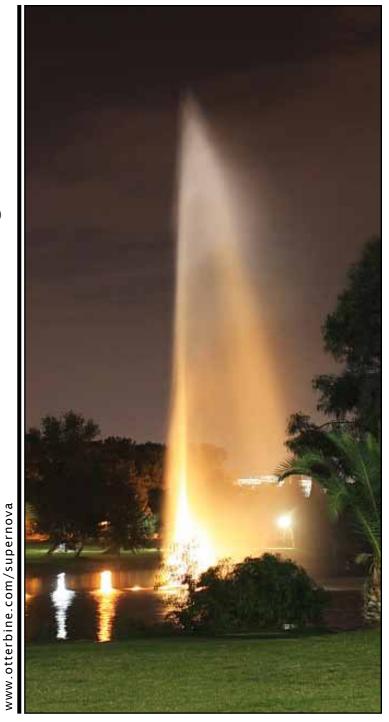

## د SUPER NOVA 🕰 **GIANT FOUNTAIN**

- 4 year all-inclusive warranty, or 5 year warranty >> when purchased with Sub-Monitor controls.
- Operates in 40in or 1m of water.
- Complete package includes assembled unit, >> power control center, and cable. (No PCC for 50Hz)
- Fiberglass power control center comes standard » with surge arrestor, timer and GFCI. (Exception: Optional EPD for 460V)
- Cable quick disconnect. (Standard for 50Hz) >>
- Wheeled launching system ends the need for >> hoists and cranes in most applications.
- Removable screen protects pump from debris, and is easy to clean from the water.
- Safety tested and listed with ETL, and ETL-C, >> conforming to UL standards; and carries a CE certification.
- Optional accessories include Fountain Glo<sup>™</sup> 250W, 500W or 1000W light systems; wind controls, and power monitoring Sub-Monitor.