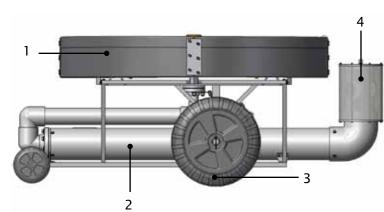

## PRODUCT ILLUSTRATION

- Special polyethylene float allows for easy height adjustment 1. to make it less visible in the water.
- High quality Grundfos pump and Franklin 3450/2875 RPM 2. motor ensure years of corrosion-resistant, trouble-free run time and no maintenance.
- 3. Large center wheels assist installation and removal eliminating the need for a crane in most applications.
- 4. Removable stainless steel intake screen allows for cleaning in the water and protects pump from debris.